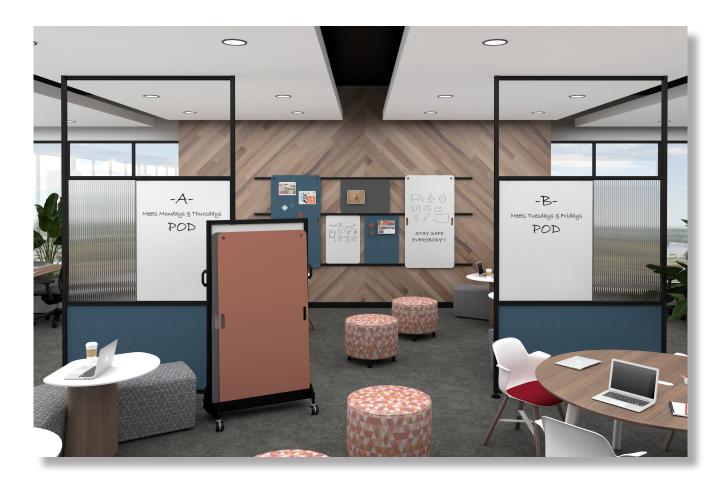

## Merge Rail

- > Introducing Merge Rail—A presentation system for individual and group settings, incorporating a variety of materials, a sliding rail system, and a personal, transportable markerboard/tackboard component that is lightweight, frameless, flexible in size and reversible.
- > Merge Rails are designed to mount directly to the wall. The 1.5" square aluminum profile creates unbroken, horizontal lines while keeping all boards and panels in order and easy to mount, relocate and remove. Using its versatile slot positioning, boards can be placed inside the tracks or they can hang on the face of the track and slide. The System can utilize a 2 or 3 rail configuration based on the user's requirements.
- > Merge Rail Component Boards are designed to offer the best Porcelain Steel Writing Surface (lifetime warranty), and Acousticor, our Felt PET acoustic/tackable material, that can be disinfected and bleached without harm or discoloration. Boards can be customized to various sizes to integrate into our INTERSECTION product group or in conjunction with Media Wall and Merge Wall Mounted products. In most cases Merge Rail can be configured to work with your current furniture/wall systems.
- > Merge Rail Component Boards are also available with handles and drillings for ease of transport and use. Two Styles of handles are currently available and may vary according to the size of the board and the user's preference.
- > Merge Rail Mobile Screen/Cart is an integral element within the system, as it can function as a simple two-sided mobile screen, and also as a transport system to relocate boards from brainstorming areas to presentation areas. Each cart can hold up to 8 full size boards.