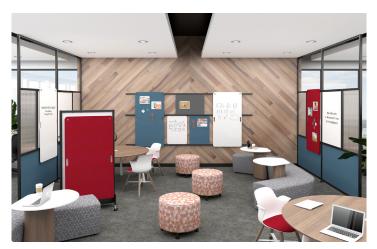

## Merge Rail

- > Introducing Merge Rail—A presentation system for individual and group settings, incorporating a variety of materials, a sliding rail system, and a personal, transportable markerboard/tackboard component that is lightweight, frameless, flexible in size and reversible.
- > Merge Rails are designed to mount directly to the wall. The 1.5" square aluminum profile creates unbroken, horizontal lines while keeping all boards and panels in order and easy to mount, relocate and remove. Using its versatile slot positioning, boards can be placed inside the tracks or they can hang on the face of the track and slide. The System can utilize a 2 or 3 rail configuration based on the user's requirements.
- > Merge Rail Component Boards are designed to offer the best Porcelain Steel Writing Surface (lifetime warranty), and Acousticor, our Felt PET acoustic/tackable material, that can be disinfected and bleached without harm or discoloration. Boards can be customized to various sizes to integrate into our INTERSECTION product group or in conjunction with Media Wall and Merge Wall Mounted products. In most cases Merge Rail can be configured to work with your current furniture/wall systems.
- > Merge Rail Component Boards are also available with handles and drillings for ease of transport and use. Two Styles of handles are currently available and may vary according to the size of the board and the user's preference.
- > Merge Rail Mobile Screen/Cart is an integral element within the system, as it can function as a simple two-sided mobile screen, and also as a transport system to relocate boards from brainstorming areas to presentation areas. Each cart can hold up to 8 full size boards.