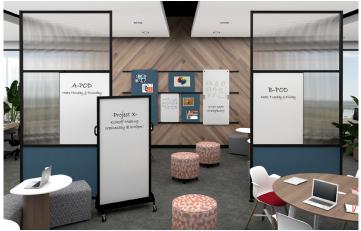

## Merge Rail

- > Introducing Merge Rail—A presentation system for individual and group settings, incorporating a variety of materials, a sliding rail system, and a personal, transportable markerboard/tackboard component that is lightweight, frameless, flexible in size and reversible.
- > Merge Rails are designed to mount directly to the wall. The 1.5" square aluminum profile creates unbroken, horizontal lines while keeping all boards and panels in order and easy to mount, relocate and remove. Using its versatile slot positioning, boards can be placed inside the tracks or they can hang on the face of the track and slide. The System can utilize a 2 or 3 rail configuration based on the user's requirements.
- > Merge Rail Component Boards are designed to offer the best Porcelain Steel Writing Surface (lifetime warranty), and Acousticor, our Felt PET acoustic/tackable material, that can be disinfected and bleached without harm or discoloration. Boards can be customized to various sizes to integrate into our INTERSECTION product group or in conjunction with Media Wall and Merge Wall Mounted products. In most cases Merge Rail can be configured to work with your current furniture/wall systems.
- > Merge Rail Component Boards are also available with handles and drillings for ease of transport and use. Two Styles of handles are currently available and may vary according to the size of the board and the user's preference.
- > Merge Rail Mobile Screen/Cart is an integral element within the system, as it can function as a simple two-sided mobile screen, and also as a transport system to relocate boards from brainstorming areas to presentation areas. Each cart can hold up to 8 full size boards.