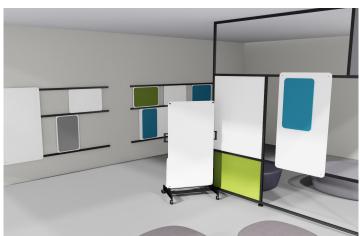

## Merge Rail

- > Introducing Merge Rail—A presentation system for individual and group settings, incorporating a variety of materials, a sliding rail system, and a personal, transportable markerboard/tackboard component that is lightweight, frameless, flexible in size and reversible.
- > Merge Rails are designed to mount directly to the wall. The 1.5" square aluminum profile creates unbroken, horizontal lines while keeping all boards and panels in order and easy to mount, relocate and remove. Using its versatile slot positioning, boards can be placed inside the tracks or they can hang on the face of the track and slide. The System can utilize a 2 or 3 rail configuration based on the user's requirements.
- > Merge Rail Component Boards are designed to offer the best Porcelain Steel Writing Surface (lifetime warranty), and Acousticor, our Felt PET acoustic/tackable material, that can be disinfected and bleached without harm or discoloration. Boards can be customized to various sizes to integrate into our INTERSECTION product group or in conjunction with Media Wall and Merge Wall Mounted products. In most cases Merge Rail can be configured to work with your current furniture/wall systems.
- > Merge Rail Component Boards are also available with handles and drillings for ease of transport and use. Two Styles of handles are currently available and may vary according to the size of the board and the user's preference.
- > Merge Rail Mobile Screen/Cart is an integral element within the system, as it can function as a simple two-sided mobile screen, and also as a transport system to relocate boards from brainstorming areas to presentation areas. Each cart can hold up to 8 full size boards.

#### > Standard Frame Finishes:

Satin Anodized Aluminum; Black Powder Coat - (see Corona Group Specifying Tool Kit - Profiles Box).

### > Standard Panel Materials:

CPS Porcelain/Acousticor Felt Panels - (see Corona Group Specifying Tool Kit - Surfaces Box).